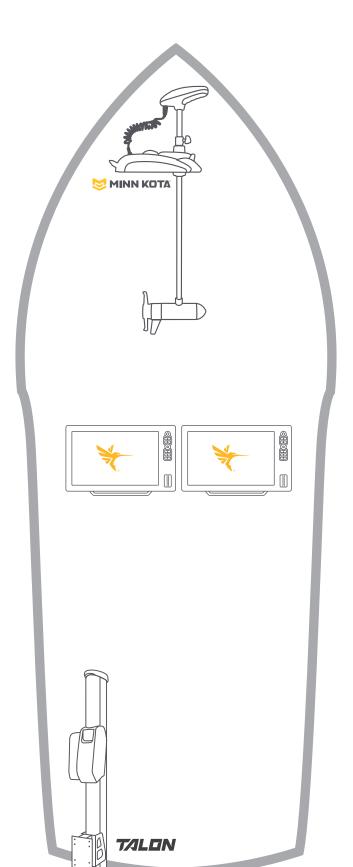

## **CENTER CONSOLE BOAT SET-UP**

Center console boats are known for their versatility and make an ideal choice when fishing in offshore waters where sea conditions and changing weather demands a seaworthy craft. These boats have space for one or more Humminbird fish finders mounted in-dash, or on a gimbal mount. In addition, networking a Humminbird with a Minn Kota trolling motor equipped with i-Pilot Link ensures total boat control. For days when fishing on the flats, a Talon shallow water anchor will keep you in place.