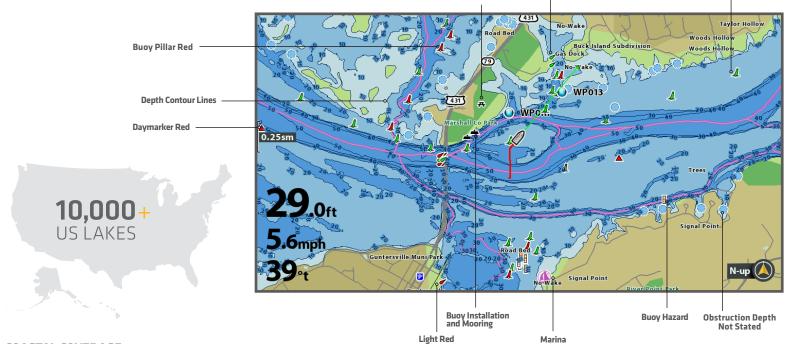

#### LAKE COVERAGE

If freshwater is where you make waves, you've come to the right place. Humminbird Basemap includes contours, navigation aids and points of interest for more than 10,000 U.S. inland lakes. You'll also have shorelines for hundreds of thousands more.