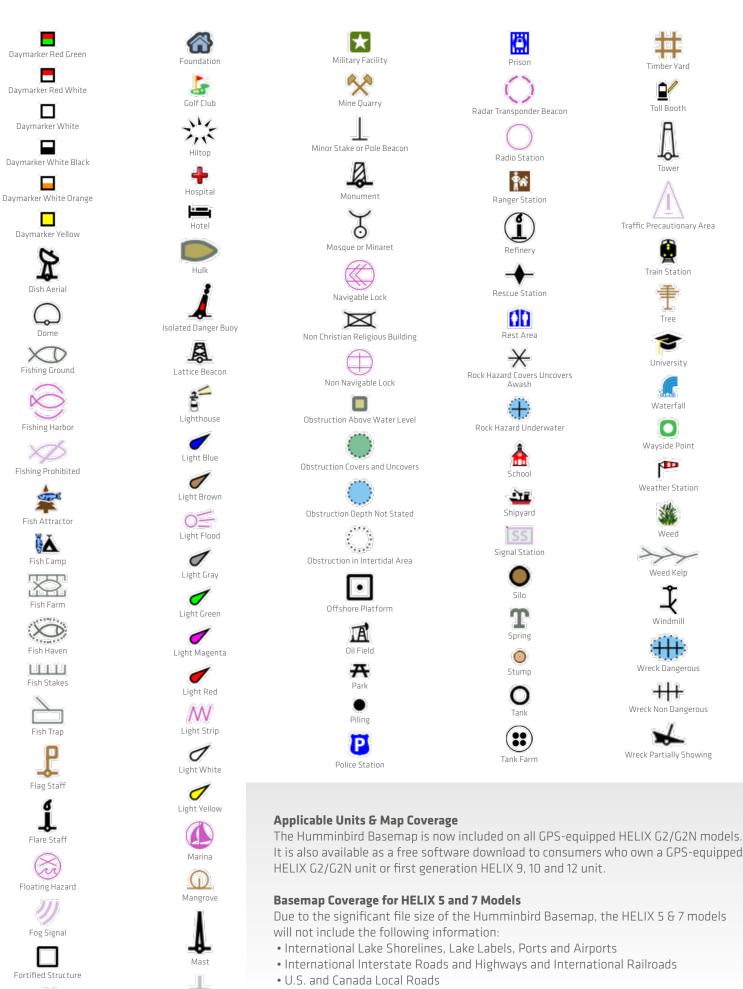

### Humminbird Basemap Coverage Overview & Symbols Legend

Ready to fish, right out of the box. Using our own network of lake data, along with coastal charting information from NOAA and other trusted sources, Humminbird Basemap provides anglers with a clear view of the underwater terrain and surrounding points of interest.

#### COASTAL COVERAGE

Looking to fish the coast? Humminbird Basemap offers precise charting data for the entire U.S. coast, using the most trusted name in saltwater navigation as the primary data source – NOAA. Anglers are able to quickly identify more than 200 icons and spot soundings on their Humminbird unit to point them in the direction of fish-holding habitat.

# **Humminbird Basemap Symbols Legend**

Ĵ Anchorage Area

Beacon

Beacon Isolated Danger

TBeacon Tower

Breakers Eddies

\* Bridge

Bridge Opening Type

Bridge Support

ഫ Buoy Barrel

Buoy Can Black

Buoy Can Black White Hazard

> ロ Buoy Can General

Buoy Can Green

Buoy Can Green Lighted

Buov Can Green Red

1 🗖 Buoy Can Green Red Lighted

www.Humminbird.com/Humminbird-Basemap

 $\partial \Box$ Buoy Can Orange Lighted

Buoy Can Red

Buoy Can Red Lighted

\_\_ Buoy Can Red White Hazard

Buoy Can Yellow

Buoy Can Yellow Lighted

Buoy Yellow Black

Buoy Yellow Black Lighted

0 戻 Buoy Can Yellow Black Yellow Lighted

Δ

A

**A** 

Buoy Conical Red White Lighted

Buoy Default

ക

Buoy Installation and Mooring

為

Buoy Can Yellow Black Yellow

Buoy Conical General

Buoy Conical Red

7 Buoy Conical Red Lighted

Buoy Conical Red Green

Buoy Conical Red Green Lighted

Buoy Conical Red White

7**6** 

Buoy Hazard

**Buoy Installation** 

Buoy Lanby Super

Buoy Pillar Black Red

0 Buoy Pillar Black Red Lighted

Buoy Pillar Black Red Black

1 Buoy Pillar Black Red Black Lighted

Buoy Pillar Black Yellow

Buoy Pillar Black Yellow Black

Buoy Pillar Black Yellow Black

Lighted

Buoy Pillar General

Buoy Pillar Green

Ø4

Buoy Pillar Green Lighted

Buoy Pillar Green Red

 $\mathcal{O}_{\perp}$ Buoy Pillar Green Red Lighted

Buoy Pillar Red

∕,

Buoy Pillar Red Lighted

Buoy Pillar Red Black

Buoy Pillar Red Green

Buoy Pillar Red Green

Buoy Pillar Red White

04 Buoy Pillar Red White Lighted Buoy Pillar White Green

Buoy Pillar White Lighted

Buoy Pillar White Orange

1 Buoy Pillar White Orange Lighted Ŷ

Christian Religious Building

City Big

O

City Medium

n

City Small

City Other

i Di

Coastguard Station

氲

Courthouse

Cranes

Dam

Danger Hazard Covers and Uncovers

Danger with Defined Depth

Danger with Depth Greater than

20 meters

Daymarker Black

Daymarker Black White

Daymarker Green

Daymarker Green Red

Daymarker Green White

Daymarker Red

Daymarker Red Black

Buoy Pillar White Yellow

**Buoy Pillar Yellow** 

Buoy Pillar Yellow Lighted

Buov Pillar Yellow Black

Buoy Pillar Yellow Black Lighted

Buoy Pillar Yellow Black Yellow

1 Buoy Pillar Yellow Black Yellow Lighted

Buoy Pillar Yellow Buoy

Buoy Spar General

Buoy Spar Green

Buoy Spar Red

പ

Buoy Spherical General

പ്ര

Buoy Spherical White

 $\mathcal{L}$ 

Buoy Spherical White Blue

占

Buoy Super

Cable Area

Timber Yard

Toll Booth

Tower

Traffic Precautionary Area

ê

Train Station

Tree

University

Waterfall

O Wayside Point

P

Weather Station

1

Weed

Weed Kelp

Windmill

Wreck Dangerous

+++Wreck Non Dangerous

Wreck Partially Showing

• U.S. Four Wheel Drive Roads, Bike Paths and Streams

Mile Marker

#

Foul Area of Seabed

Dome