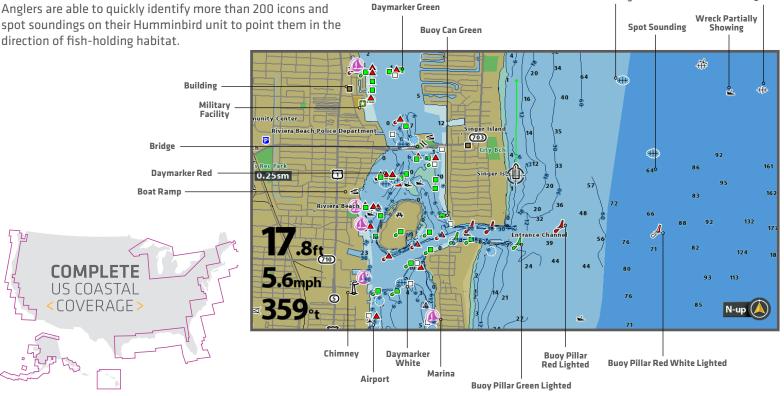

#### COASTAL COVERAGE

Looking to fish the coast? Humminbird Basemap offers precise charting data for the entire U.S. coast, using the most trusted name in saltwater navigation as the primary data source – NOAA. Anglers are able to quickly identify more than 200 icons and spot soundings on their Humminbird unit to point them in the direction of fish-holding habitat.