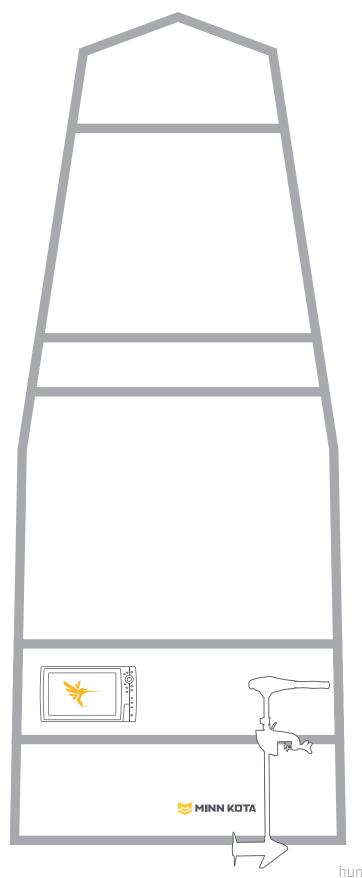

## **JON BOAT / UTILITY BOAT SET-UP**

Small, lightweight and durable, these boats can be easily transported in a truck bed to a nearby lake or pond. Utility boats are the ideal choice for anyone who wants an economical option to get on the water. Mostly smaller than 16', these boats feature bench seats and are usually controlled by a small outboard motor or a transom-mount Minn Kota trolling motor. A single HELIX Series or PiranhaMAX 4 Humminbird fish finder is the optimal choice and can be either portable, or mounted along the side or bench.