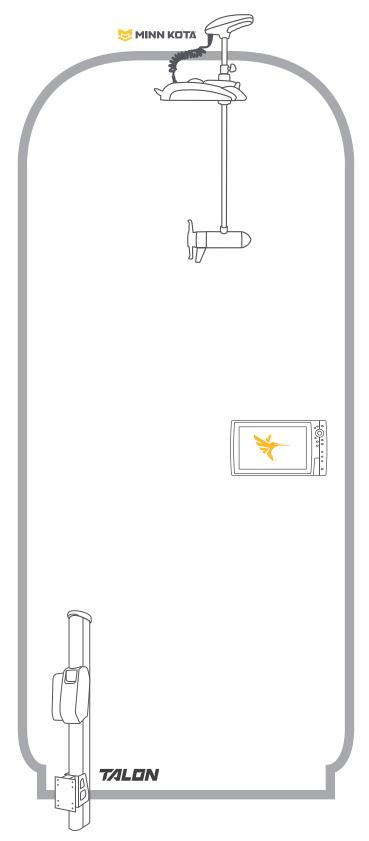

## **PONTOON BOAT SET-UP**

The pontoon boat may be the most versatile boat around. They have plenty of room onboard for entertaining friends and family whether you are making a sunset cruise or taking the kids out to fish. No matter which activity you choose, a Humminbird HELIX Series model is the ideal choice. With the HELIX, you will know your precise location and have access to the best fish finding technology available. And for those that want to stay quiet when searching for or staying on fish, a Minn Kota trolling motor mounted onto a quick release bracket and a Talon shallow water anchor are great options to have.