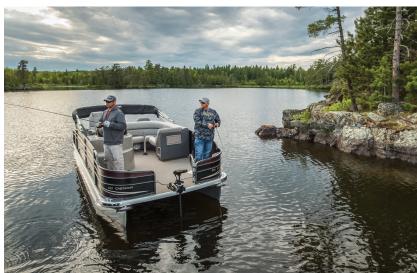

## **PONTOON BOAT SET-UP**

The pontoon boat may be the most versatile boat around. They have plenty of room onboard for entertaining friends and family whether you are making a sunset cruise or taking the kids out to fish. No matter which activity you choose, a Humminbird HELIX Series model is the ideal choice. With the HELIX, you will know your precise location and have access to the best fish finding technology available. And for those that want to stay quiet when searching for or staying on fish, a Minn Kota trolling motor mounted onto a quick release bracket and a Talon shallow water anchor are great options to have.